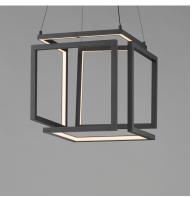

#### **PRODUCT DESCRIPTION**

A cubist work of art, the Penrose collection carefully calculates the structural form of a cube space when corners do not meet. This tracery of this shape is emphasized by its dedicated LED light source housed within aluminum channels and then cast in various directions. Available in Matte Black or Gold, this series is a feat of human engineering in design. Translating a mathematical challenge into a sculptural work of art with the function of delivering light to interior spaces.

## **MEASUREMENTS**

: 16" L x 16" W x 16" H DIMENSION

MAX OAH : 138" OAH HANGING WEIGHT : 8.16 lb

LAMPING

INPUT VOLTAGE : V

LUMENS : 2,700 Rated (1,700 Del.)

BULB : 1 x 54W LED DC Integrated , 54W Total

**BULB INCLUDED** : (Integrated) : 90 CRI CRI : 3000K COLOR\_TEMP