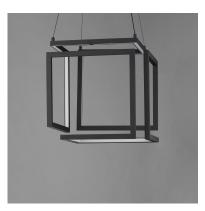

#### **PRODUCT DESCRIPTION**

A cubist work of art, the Penrose collection carefully calculates the structural form of a cube space when corners do not meet. This tracery of this shape is emphasized by its dedicated LED light source housed within aluminum channels and then cast in various directions. Available in Matte Black or Gold, this series is a feat of human engineering in design. Translating a mathematical challenge into a sculptural work of art with the function of delivering light to interior spaces.

## **MEASUREMENTS**

: 16" L x 16" W x 16" H DIMENSION

MAX OAH : 138" OAH HANGING WEIGHT : 8.16 lb

LAMPING

INPUT VOLTAGE : V

LUMENS : 2,700 Rated (1,700 Del.)

BULB : 1 x 54W LED DC Integrated , 54W Total

**BULB INCLUDED** : (Integrated) : 90 CRI CRI : 3000K COLOR\_TEMP