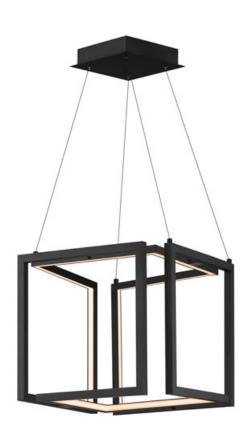

#### **PRODUCT DESCRIPTION**

A cubist work of art, the Penrose collection carefully calculates the structural form of a cube space when corners do not meet. This tracery of this shape is emphasized by its dedicated LED light source housed within aluminum channels and then cast in various directions. Available in Matte Black or Gold, this series is a feat of human engineering in design. Translating a mathematical challenge into a sculptural work of art with the function of delivering light to interior spaces.

## **MEASUREMENTS**

: 16" L x 16" W x 16" H DIMENSION

MAX OAH : 138" OAH HANGING WEIGHT : 8.16 lb

LAMPING

INPUT VOLTAGE : V

LUMENS : 2,700 Rated (1,700 Del.)

BULB : 1 x 54W LED DC Integrated , 54W Total

**BULB INCLUDED** : (Integrated) : 90 CRI CRI : 3000K COLOR\_TEMP