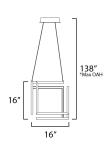

\*max overall height

## **MEASUREMENTS**

: 16" L x 16" W x 16" H DIMENSION

MAX OAH : 138" OAH HANGING WEIGHT : 8.16 lb

LAMPING

INPUT VOLTAGE : V

LUMENS : 2,700 Rated (1,700 Del.)

BULB : 1 x 54W LED DC Integrated , 54W Total

**BULB INCLUDED** : (Integrated) : 90 CRI CRI : 3000K COLOR\_TEMP